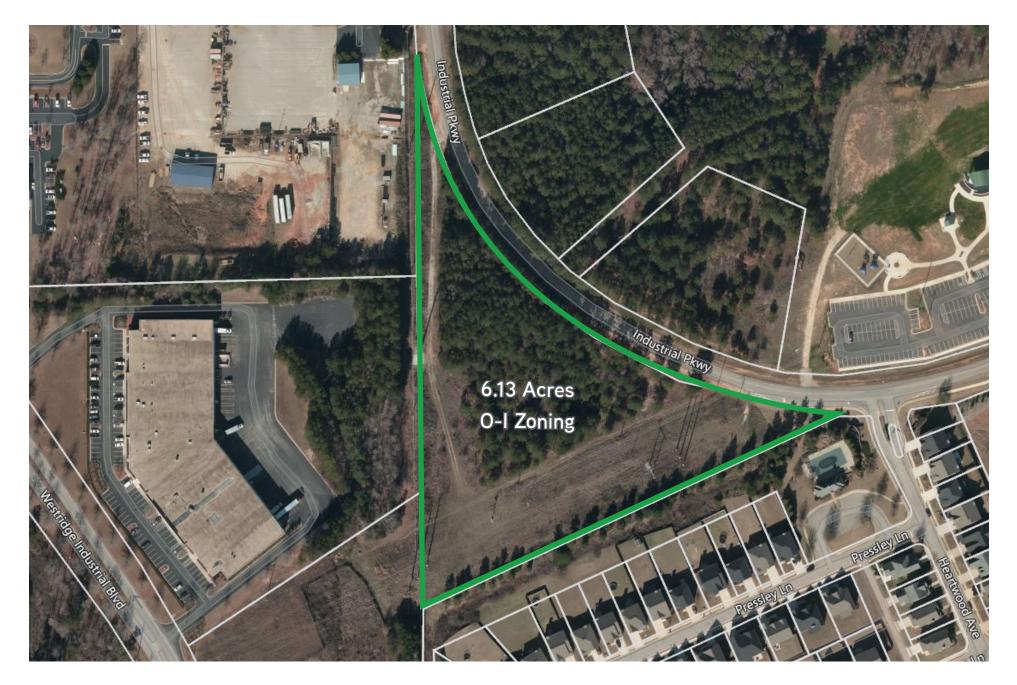

## **PROPERTY DETAILS**

| TOTAL SIZE (ACRES) | ±12.5                                              |
|--------------------|----------------------------------------------------|
| JURISDICTION       | Unincorporated Henry County                        |
| ZONING             | C-2 / O-I                                          |
| UTILITIES          | Commercially served                                |
| CONDITION          | Vacant                                             |
| ACCESS             | Via I-75, GA-Hwy 15, and Highway 20 - Hampton Road |
| PRICE              | Inquire for Pricing                                |