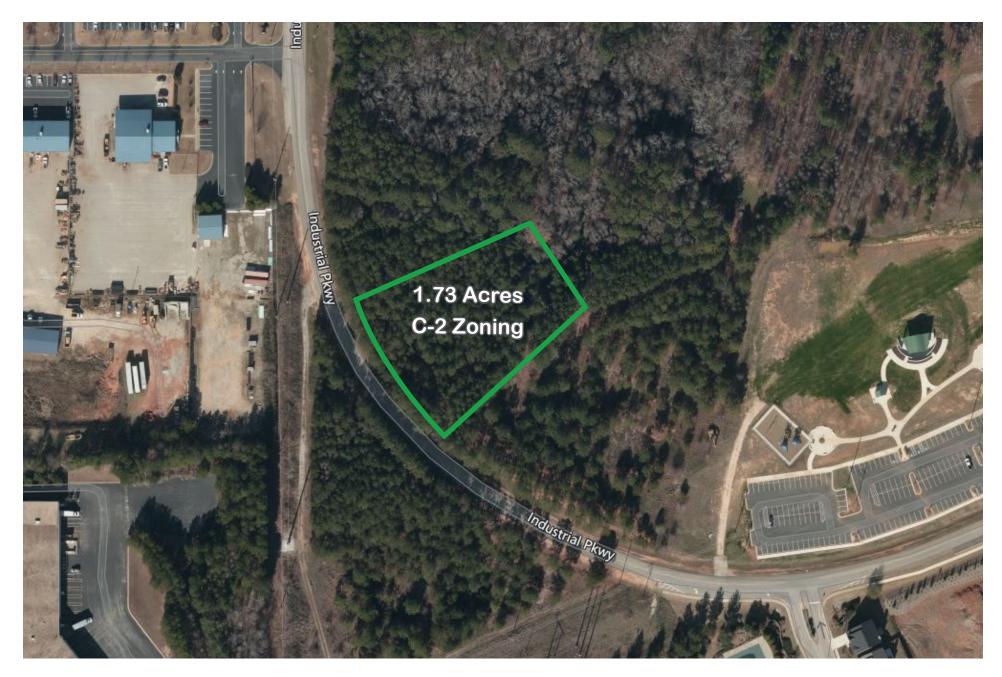

## **PROPERTY DETAILS**

| TOTAL SIZE (ACRES) | ±12.5                                              |
|--------------------|----------------------------------------------------|
| JURISDICTION       | Unincorporated Henry County                        |
| ZONING             | C-2 / O-I                                          |
| UTILITIES          | Commercially served                                |
| CONDITION          | Vacant                                             |
| ACCESS             | Via I-75, GA-Hwy 15, and Highway 20 - Hampton Road |
| PRICE              | Inquire for Pricing                                |