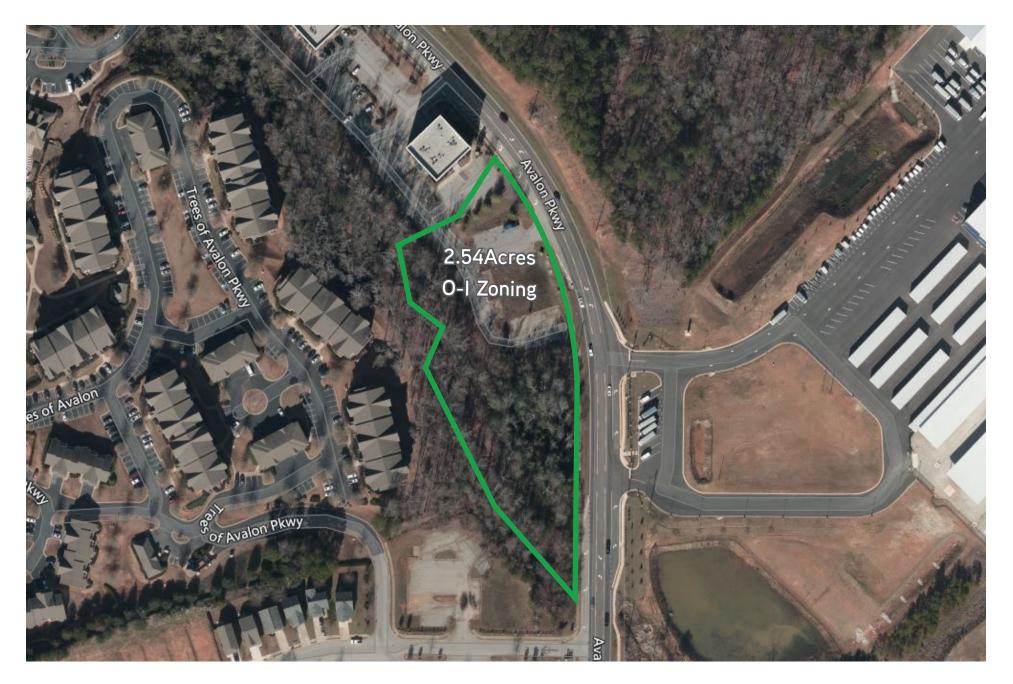

## **PROPERTY DETAILS**

| TOTAL SIZE (ACRES) | ±12.5                                              |
|--------------------|----------------------------------------------------|
| JURISDICTION       | Unincorporated Henry County                        |
| ZONING             | C-2 / O-I                                          |
| UTILITIES          | Commercially served                                |
| CONDITION          | Vacant                                             |
| ACCESS             | Via I-75, GA-Hwy 15, and Highway 20 - Hampton Road |
| PRICE              | Inquire for Pricing                                |