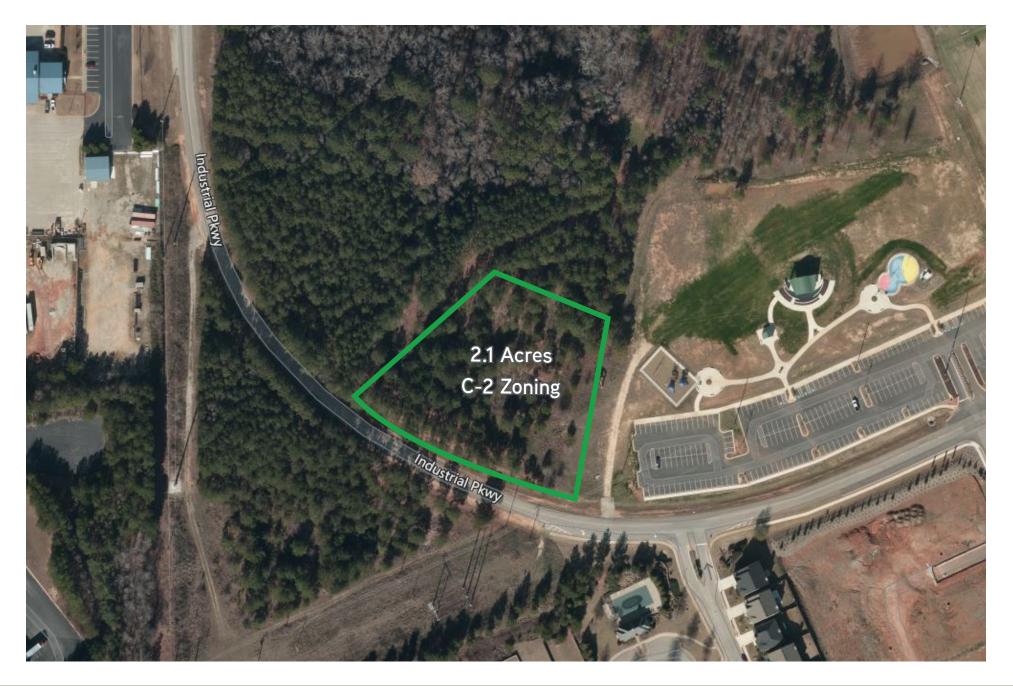

## **PROPERTY DETAILS**

| TOTAL SIZE (ACRES) | ±12.5                                              |
|--------------------|----------------------------------------------------|
| JURISDICTION       | Unincorporated Henry County                        |
| ZONING             | C-2 / O-I                                          |
| UTILITIES          | Commercially served                                |
| CONDITION          | Vacant                                             |
| ACCESS             | Via I-75, GA-Hwy 15, and Highway 20 - Hampton Road |
| PRICE              | Inquire for Pricing                                |